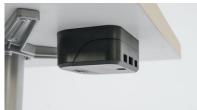

#### he Power

Attach battery pack to bottom per installation guide instructions

2 USB ports

IP65 Waterproof for use outdoors