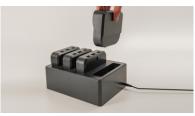

## Magnetic Key and Charging

Remove battery from dock using magnetic key

Charge up to 4 batteries at a time

Charging tray can be wall mounted for convenience