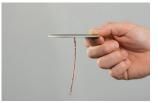

### The Antenna

Only 2mm thick

Drill a hole - minimum 3mm - we recommend 80mm from the edge

Remove cover from sticky backing and feed wire through hole

Attach battery pack to bottom per installation guide instructions