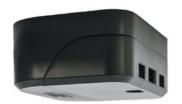

### The Line Up

Power Bank

Table Dock (shown with Power Bank)

Magnetic Key and Charging Tray

#### he Power

Attach battery pack to bottom per installation guide instructions

2 USB ports

IP65 Waterproof for use outdoors