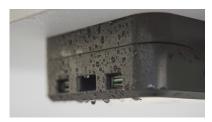

#### he Power

Attach battery pack to bottom per installation guide instructions

2 USB ports

IP65 Waterproof for use outdoors