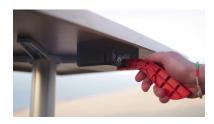

### The Antenna

Only 2mm thick

Drill a hole - minimum 3mm - we recommend 80mm from the edge

Remove cover from sticky backing and feed wire through hole

Attach battery pack to bottom per installation guide instructions

And it's ready to use

#### he Power

Attach battery pack to bottom per installation guide instructions

2 USB ports

IP65 Waterproof for use outdoors