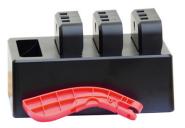

### The Line Up

Power Bank

Table Dock (shown with Power Bank)

Magnetic Key and Charging Tray

## Magnetic Key and Charging

Remove battery from dock using magnetic key

Charge up to 4 batteries at a time

Charging tray can be wall mounted for convenience