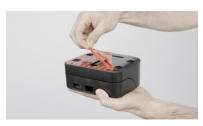

## Magnetic Key and Charging

Remove battery from dock using magnetic key

Charge up to 4 batteries at a time

Charging tray can be wall mounted for convenience