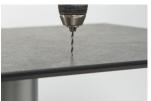

### The Antenna

Only 2mm thick

Drill a hole - minimum 3mm - we recommend 80mm from the edge

Remove cover from sticky backing and feed wire through hole

Attach battery pack to bottom per installation guide instructions