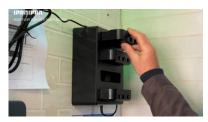

## Magnetic Key and Charging

Remove battery from dock using magnetic key

Charge up to 4 batteries at a time

Charging tray can be wall mounted for convenience