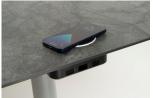

### The Antenna

Only 2mm thick

Drill a hole - minimum 3mm - we recommend 80mm from the edge

Remove cover from sticky backing and feed wire through hole

Attach battery pack to bottom per installation guide instructions

And it's ready to use