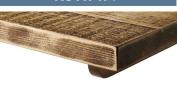

## Rustic Wood

Stocked decors and sizes

PRODUCT INFORMATION AND SPECIFICATIONS SHEET

Made To Order Rustic Wood tabletops are the perfect complement to those venues looking for tops where the natural characteristics of the wood are appreciated as a truly charismatic feature. 34mm thick and available in 9 different sizes as standard, our Rustic Wood tops are perfect for those venues looking to create the Industrial vibe.

## Features and benefits

- No minimum order
- Durable Construction with strengthening bars to ensure wood keeps its shape.
- Free samples available
- Easy Clean Surface
- Can be refinished in future
- Stain resistant
- 5 year structural warranty