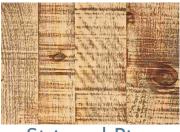

## Rustic Wood

Stocked decors and sizes

PRODUCT INFORMATION AND SPECIFICATIONS SHEET

Made To Order Rustic Wood tabletops are the perfect complement to those venues looking for tops where the natural characteristics of the wood are appreciated as a truly charismatic feature. 34mm thick and available in 9 different sizes as standard, our Rustic Wood tops are perfect for those venues looking to create the Industrial vibe.

## Additional options

Stain match service available. Can be stained in a colour of your choosing upon discussion with our sales advisors.

Barrel

**RBAR** 

Driftwood

**RDRI** 

Industrial Pine

RINDPIN