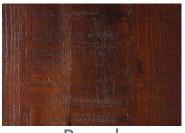

## Rustic Wood

Stocked decors and sizes

PRODUCT INFORMATION AND SPECIFICATIONS SHEET

Made To Order Rustic Wood tabletops are the perfect complement to those venues looking for tops where the natural characteristics of the wood are appreciated as a truly charismatic feature. 34mm thick and available in 9 different sizes as standard, our Rustic Wood tops are perfect for those venues looking to create the Industrial vibe.

## Additional options

Stain match service available. Can be stained in a colour of your choosing upon discussion with our sales advisors.

Barrel

**RBAR** 

Driftwood

**RDRI** 

Industrial Pine

RINDPIN