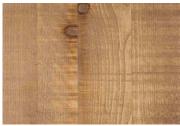

## Rustic Wood

Stocked decors and sizes

PRODUCT INFORMATION AND SPECIFICATIONS SHEET

Made To Order Rustic Wood tabletops are the perfect complement to those venues looking for tops where the natural characteristics of the wood are appreciated as a truly charismatic feature. 34mm thick and available in 9 different sizes as standard, our Rustic Wood tops are perfect for those venues looking to create the Industrial vibe.

## Additional options

Stain match service available. Can be stained in a colour of your choosing upon discussion with our sales advisors.

Barrel

**RBAR** 

Driftwood

**RDRI** 

Industrial Pine

RINDPIN