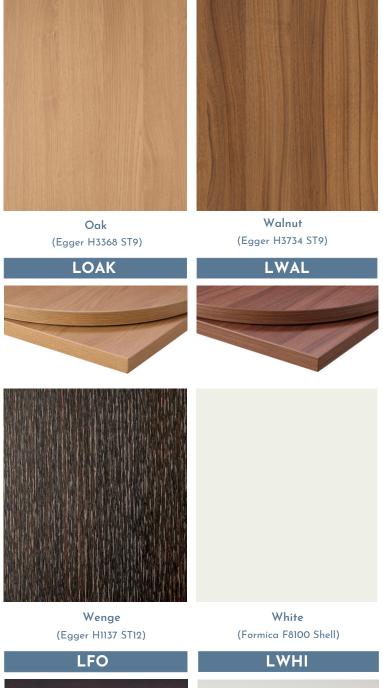

## Tabilo

**PRODUCT INFORMATION AND SPECIFICATIONS SHEET** 

Tuff Top - Premium Laminate tabletops are perfect for any commercial hospitality, office or canteen-based dining environment. These tops are manufactured in the UK using only premium branded laminates which are scratch resistant and heat resistant to 180°C and edged in high quality 2mm impact resistant ABS edging

## Features and benefits

• No minimum order

ROUND

- 2mm Impact Resistant ABS edging
- Free samples available
- Antimicrobial, Easy Clean Surface
- Heat Resistant to 180°C
- Resilient to scratches
- 5 year structural warranty
- FSC certified MDF core
- Metal Insert Service compatible
- In Stock for same day despatch